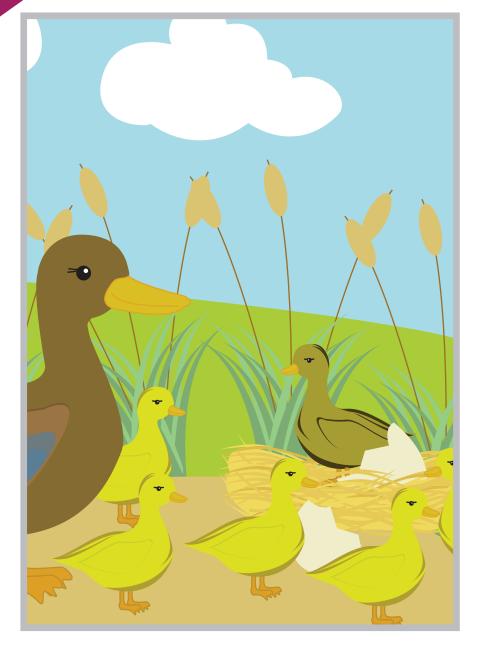

Spot the difference

There are 4 differences between these pictures. Draw a circle around each one that you find.

Spot the difference

There are 4 differences between these pictures. Draw a circle around each one that you find.