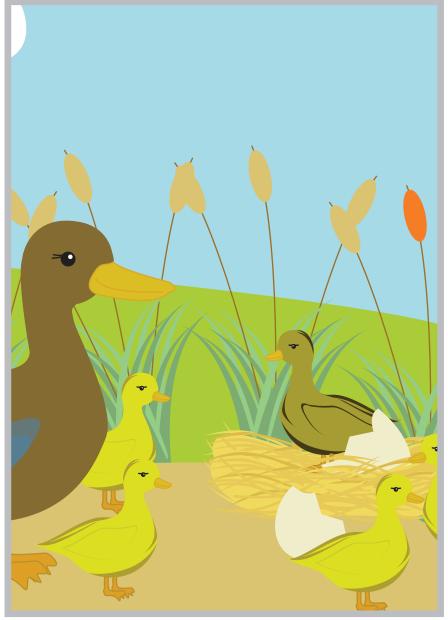

Spot the difference

There are 4 differences between these pictures. Draw a circle around each one that you find.

Spot the difference

There are 4 differences between these pictures. Draw a circle around each one that you find.