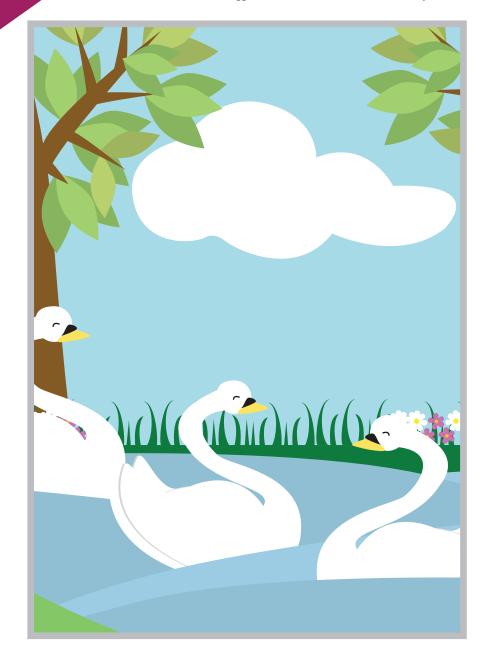

Spot the difference

There are 4 differences between these pictures. Draw a circle around each one that you find.

Spot the difference

There are 4 differences between these pictures. Draw a circle around each one that you find.