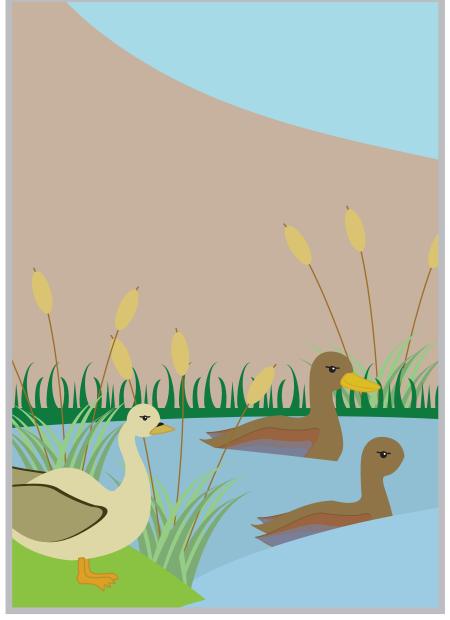

Spot the difference

There are 4 differences between these pictures. Draw a circle around each one that you find.

Spot the difference

There are 4 differences between these pictures. Draw a circle around each one that you find.