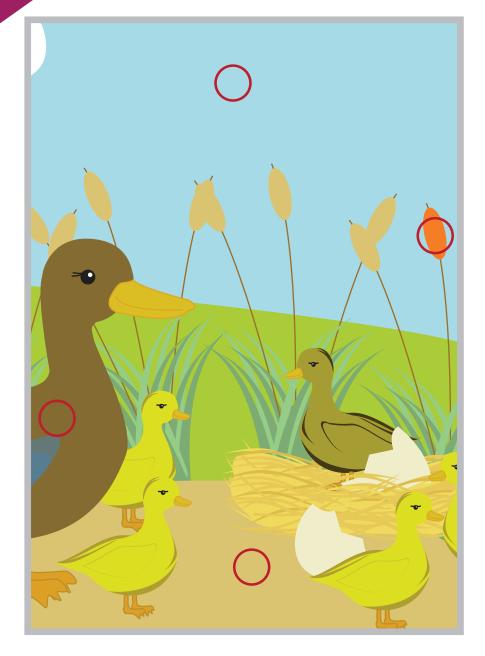

Spot the difference

There are 4 differences between these pictures. Draw a circle around each one that you find.

**ANSWERS** 

**ANSWERS** 

**ANSWERS** 