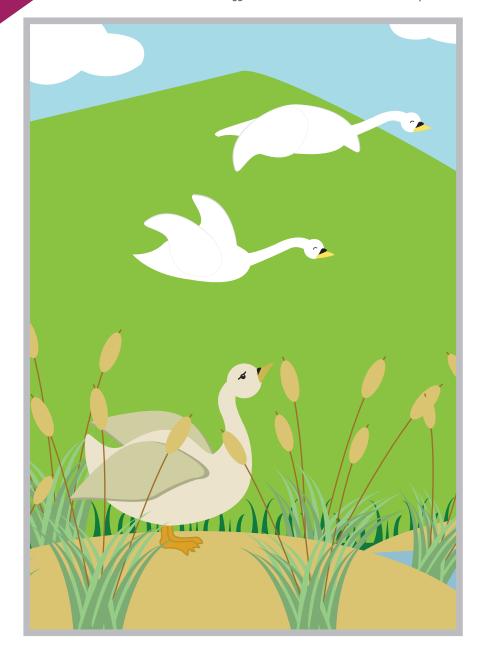

Spot the difference

There are 4 differences between these pictures. Draw a circle around each one that you find.

Spot the difference

There are 4 differences between these pictures. Draw a circle around each one that you find.