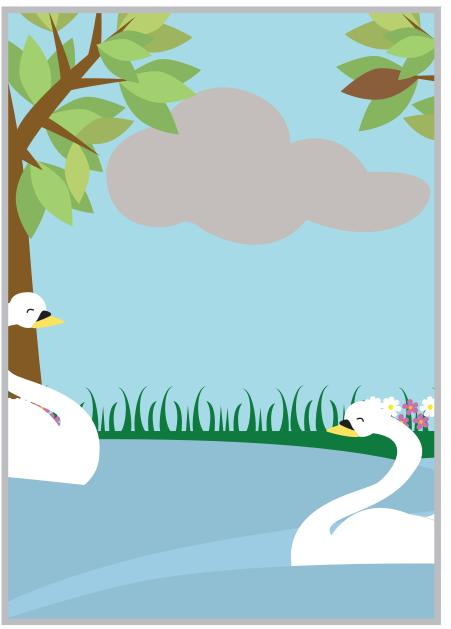

Spot the difference

There are 4 differences between these pictures. Draw a circle around each one that you find.

Spot the difference

There are 4 differences between these pictures. Draw a circle around each one that you find.