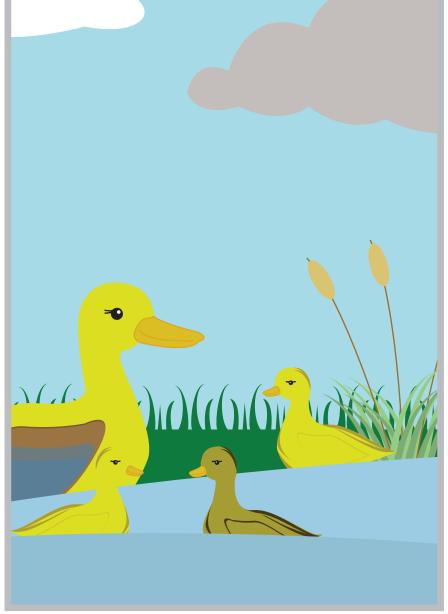

Spot the difference

There are 4 differences between these pictures. Draw a circle around each one that you find.

Spot the difference

There are 4 differences between these pictures. Draw a circle around each one that you find.