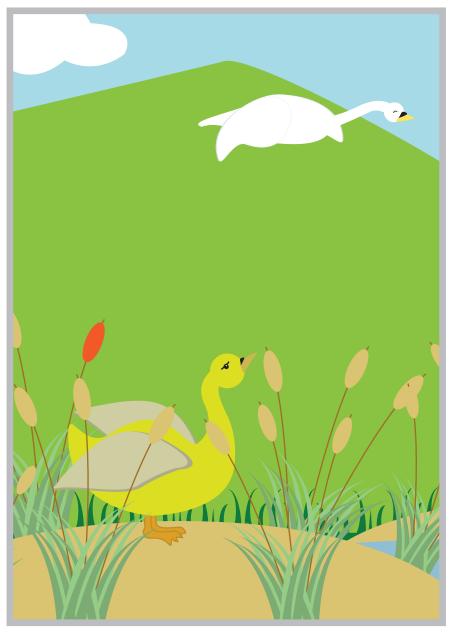

Spot the difference

There are 4 differences between these pictures. Draw a circle around each one that you find.

Spot the difference

There are 4 differences between these pictures. Draw a circle around each one that you find.