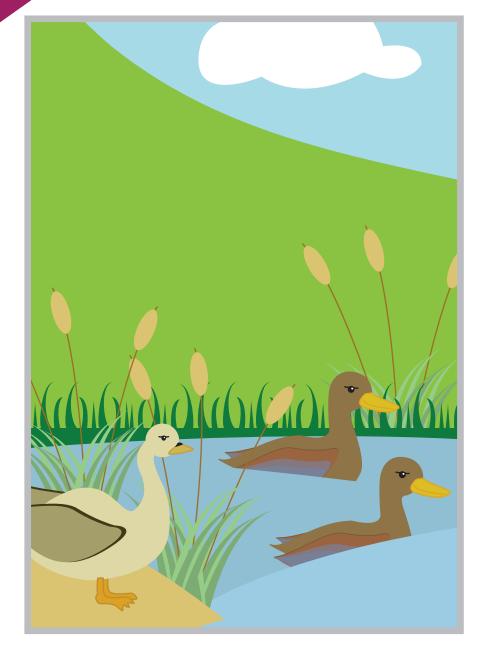

Spot the difference

There are 4 differences between these pictures. Draw a circle around each one that you find.

Spot the difference

There are 4 differences between these pictures. Draw a circle around each one that you find.