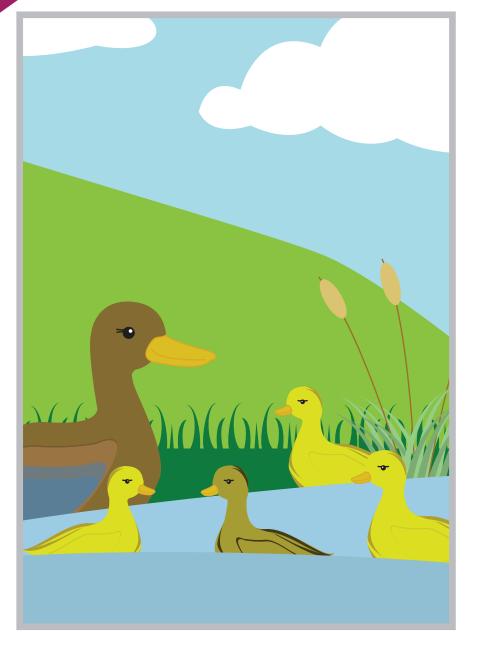

Spot the difference

There are 4 differences between these pictures. Draw a circle around each one that you find.

Spot the difference

There are 4 differences between these pictures. Draw a circle around each one that you find.