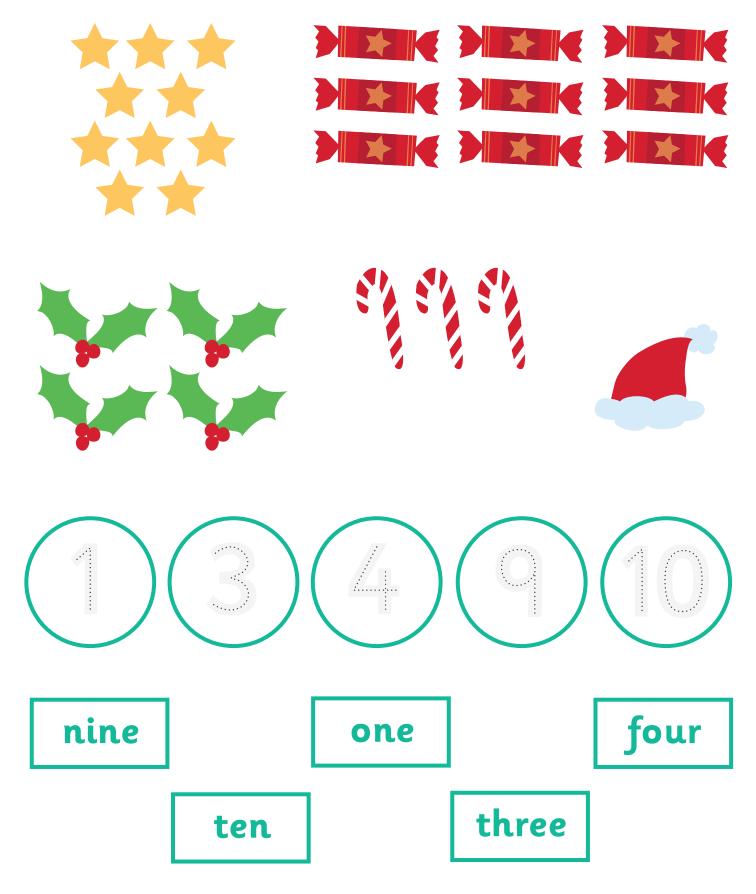

 $\mathbf{O}$ 

Trace the numbers in the circles and then draw a line from each circle to the correct picture. Then draw a line from the picture to the correct word.

Draw the missing stars on the Christmas crackers so that each one has a total of 10 stars.