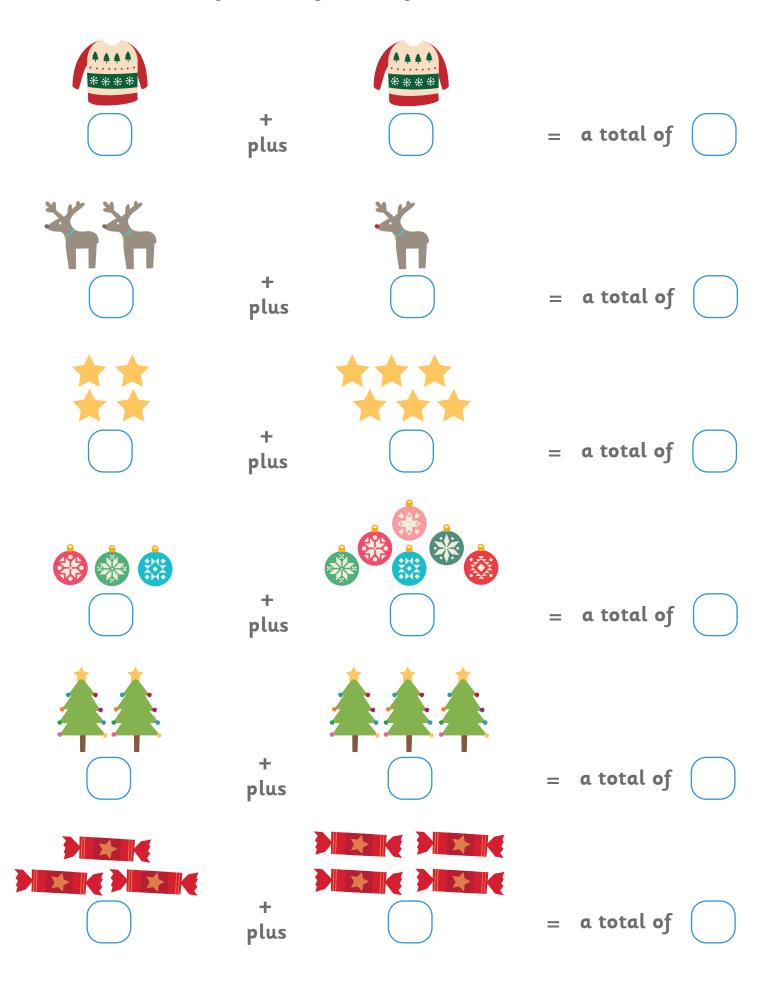

Add both sets of items together to find the total.

Add both sets of items together to find the total.