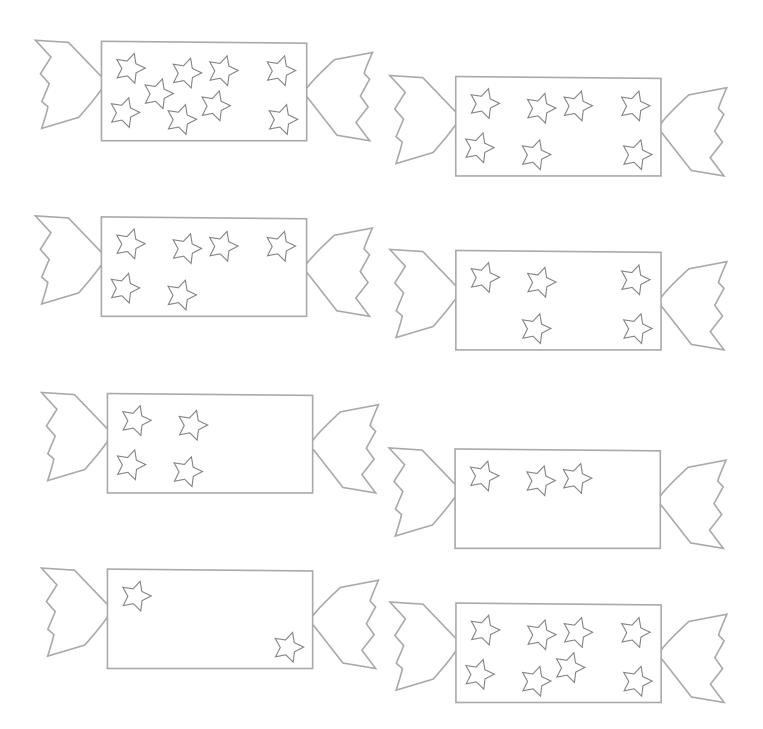

 $\mathbf{O}$ 

Trace the numbers in the circles and then draw a line from each circle to the correct picture. Then draw a line from the picture to the correct word.

Draw the missing stars on the Christmas crackers so that each one has a total of 10 stars.