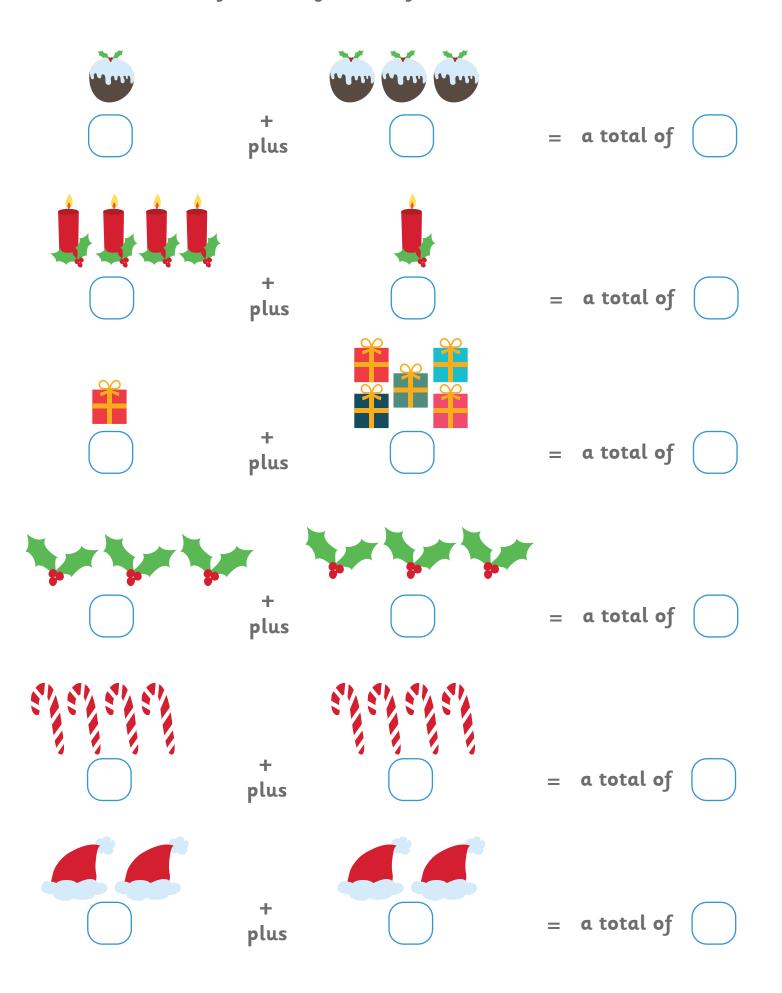

Add both sets of items together to find the total.

Add both sets of items together to find the total.