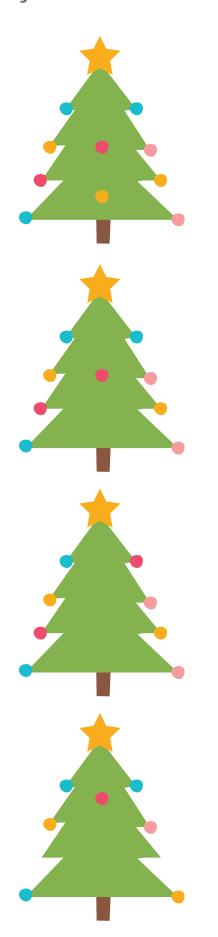

Draw a line to join the Christmas trees that have the same number of baubles.

How many lightbulbs are lit on the Christmas string lights?

Trace the numbers in the circles and then draw a line from each circle to the correct picture. Then draw a line from the picture to the correct word.