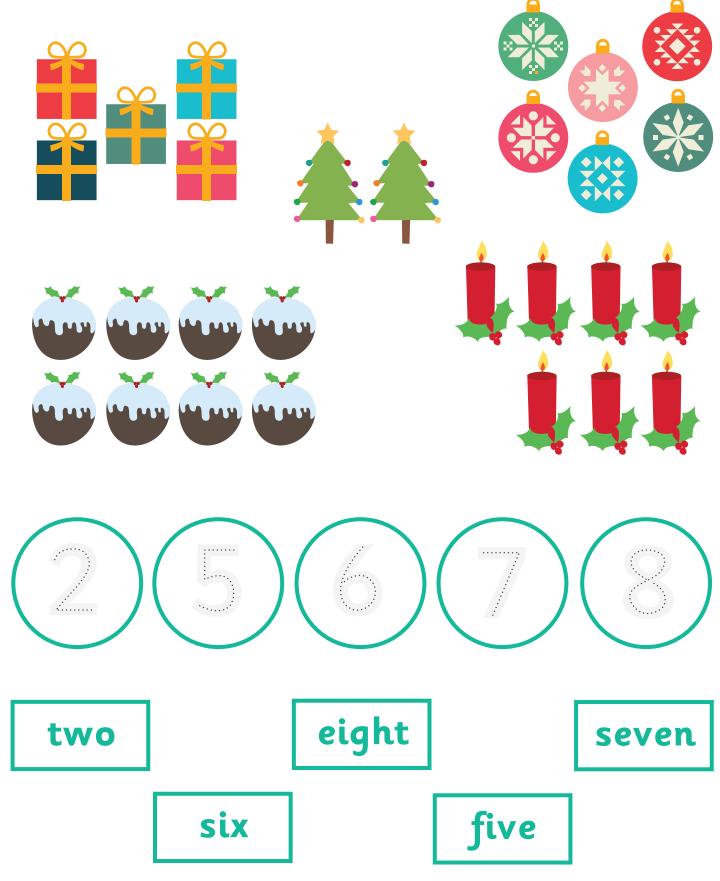

 $\mathbf{O}$ 

Trace the numbers in the circles and then draw a line from each circle to the correct picture. Then draw a line from the picture to the correct word.

Draw the missing stars on the Christmas crackers so that each one has a total of 10 stars.

Add both sets of items together to find the total.

Add both sets of items together to find the total.