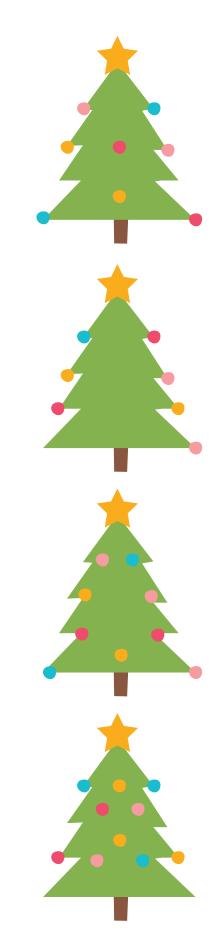

Draw a line to join the Christmas trees that have the same number of baubles.

How many lightbulbs are lit on the Christmas string lights?

Trace the numbers in the circles and then draw a line from each circle to the correct picture. Then draw a line from the picture to the correct word.