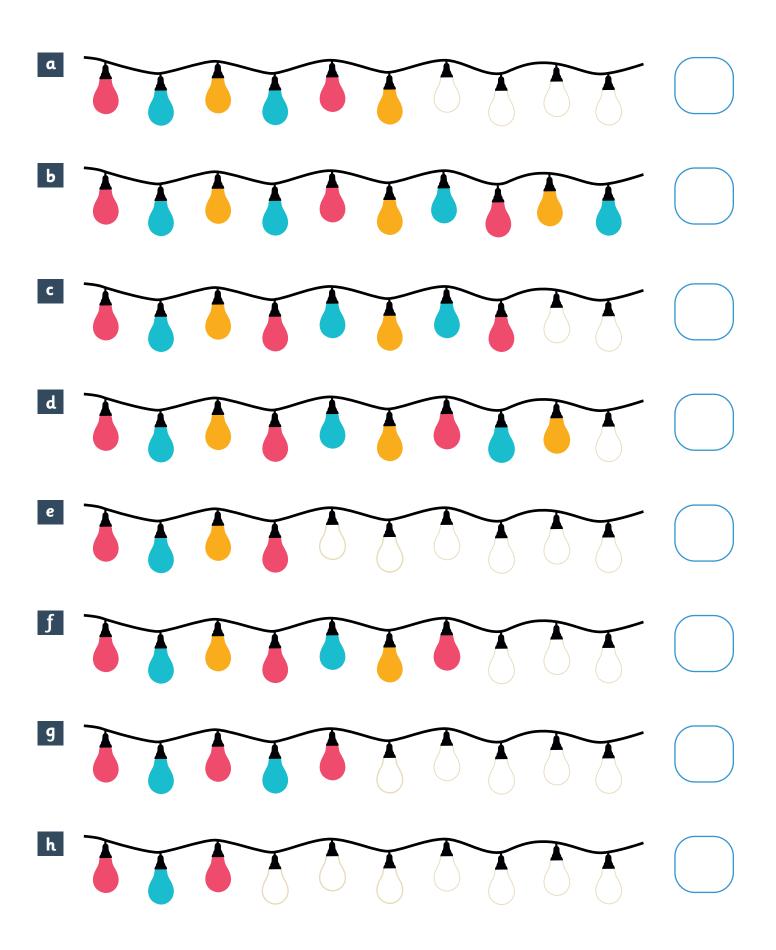

Draw a line to join the Christmas trees that have the same number of baubles.

How many lightbulbs are lit on the Christmas string lights?

Trace the numbers in the circles and then draw a line from each circle to the correct picture. Then draw a line from the picture to the correct word.